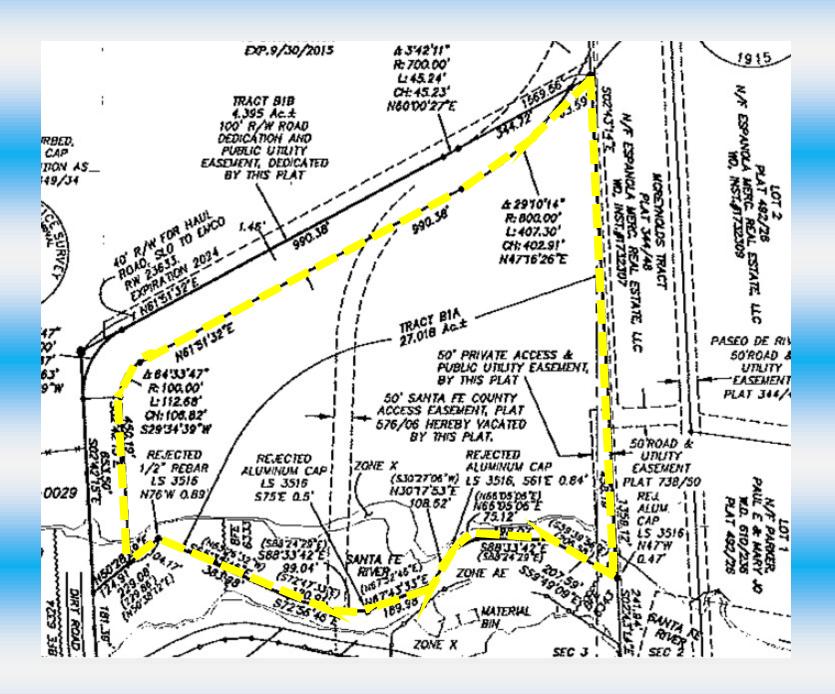

Santa Fe, New Mexico
27+- Acres / Zoned Industrial (County)
Just North and West of HWY-599
and Airport Road

List: \$1,900,000.00

C: 505-480-7524

www.Acre9.com