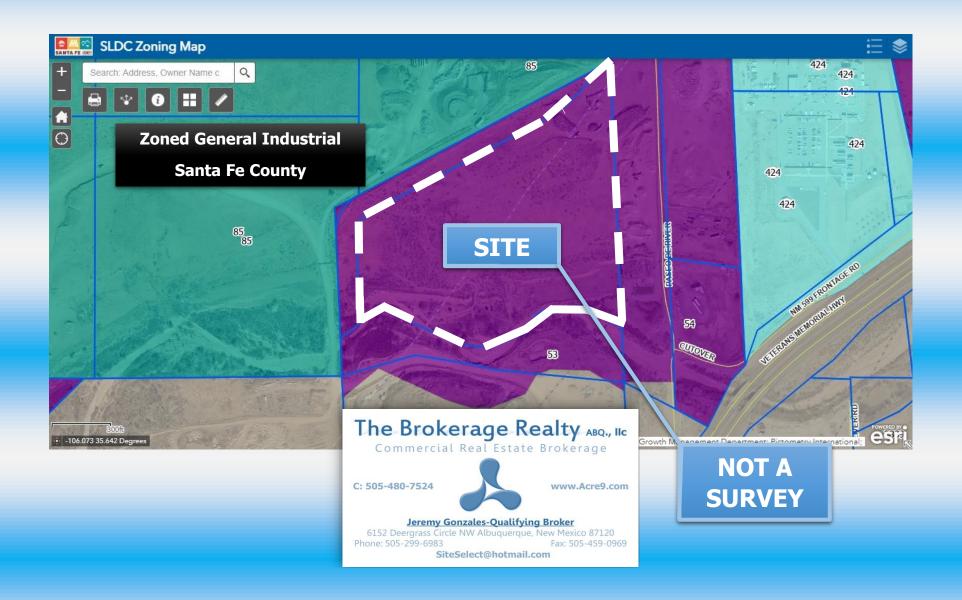

Santa Fe, New Mexico
27+- Acres / Zoned Industrial (County)
Just North and West of HWY-599
and Airport Road

List: \$1,900,000.00

C: 505-480-7524

www.Acre9.com

## The Brokerage Realty ABQ., IIc Commercial Real Estate Brokerage

C: 505-480-7524

www.Acre9.com