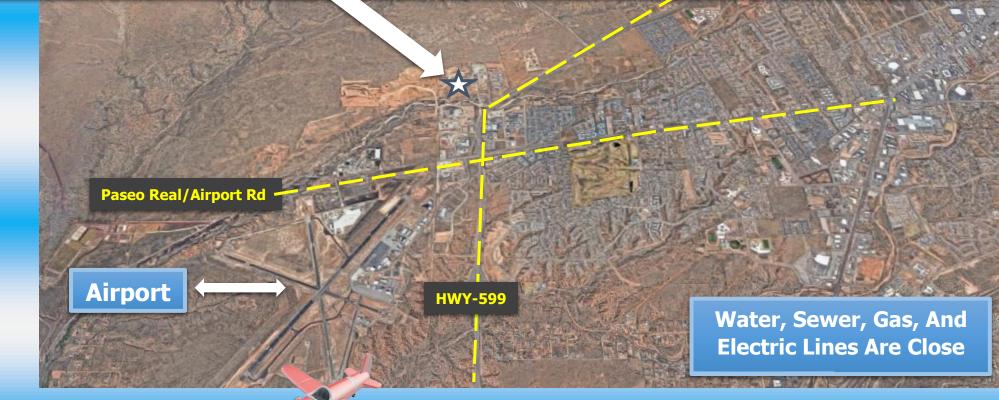

Santa Fe, New Mexico
27+- Acres / Zoned Industrial (County)
Just North and West of HWY-599
and Airport Road

List: \$1,900,000.00

C: 505-480-7524

www.Acre9.com