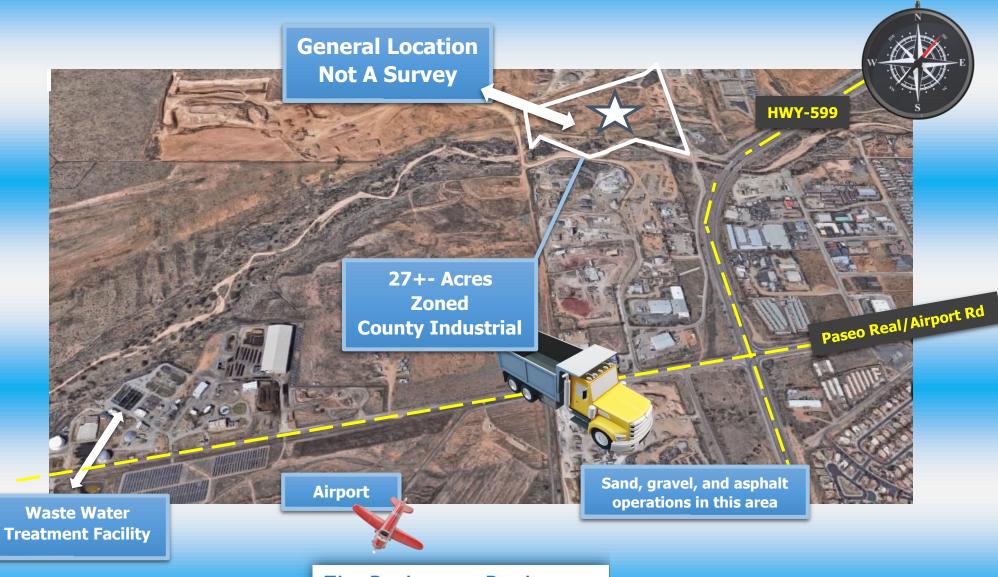

Santa Fe, New Mexico
27+- Acres / Zoned Industrial (County)
Just North and West of HWY-599
and Airport Road

List: \$1,900,000.00

C: 505-480-7524

www.Acre9.com