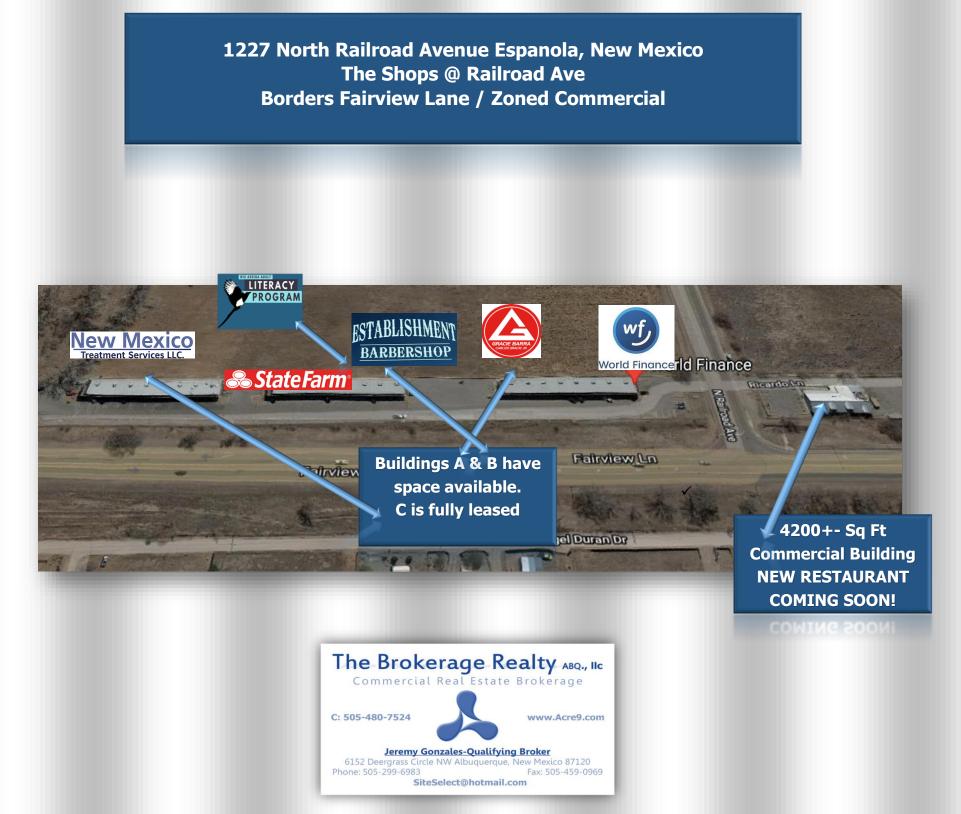

Suite A-1 / \$1,750.00 per month / Approximately 1,750 square feet Suite A-3 / \$2,550.00 per month / Approximately 2,550 square feet

Suite B-3 / \$1,054.00 per month / Approximately 1,054 square feet Suite B-5 / \$1,286.00 per month / Approximately 1,286 square feet Suite B-7 / \$1,750.00 per month / Approximately 1,750 square feet

Square Footage Is Approximate.

**Click here for YouTube of A-3** 

**Click here for YouTube of B-3** 

**Click here for YouTube of B-5** 

**Click here for YouTube of B-7**