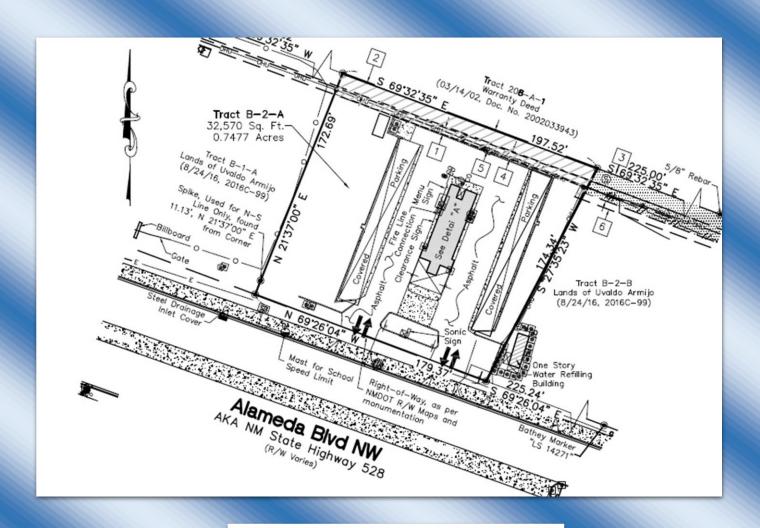

## 2021 Traffic Flow Middle Rio Grande Council of Governments

Alameda Blvd is a river cross connecting NW
Albuquerque and Rio
Rancho to the east side of
Albuquerque

The property is located just west of the Albuquerque Balloon Fiesta Park