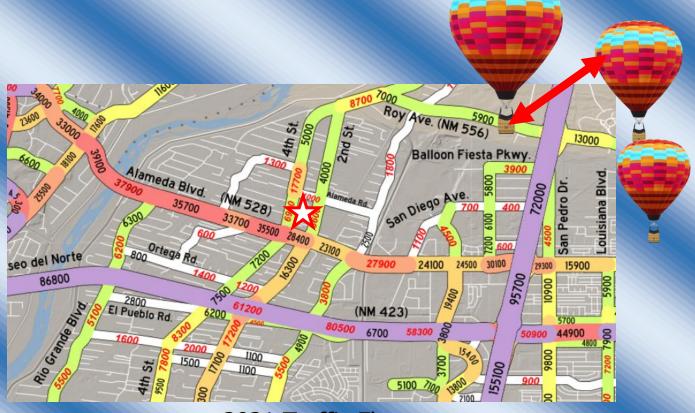

## 2021 Traffic Flow Middle Rio Grande Council of Governments

Alameda Blvd is a river cross connecting NW
Albuquerque and Rio
Rancho to the east side of
Albuquerque

The property is located just west of the Albuquerque Balloon Fiesta Park