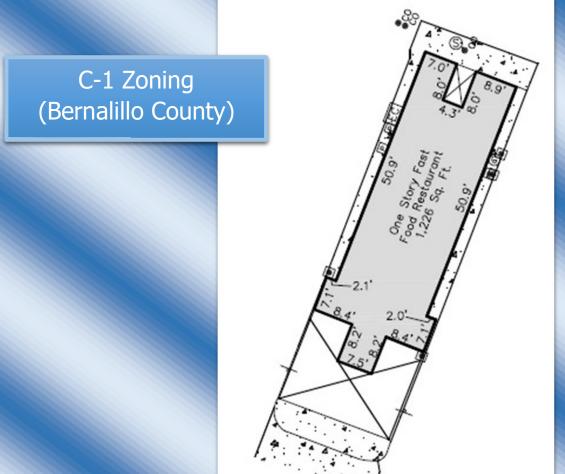

220 Alameda Blvd. NW Albuquerque, New Mexico

Price: \$1,200,000.00 / 4.95 Cap Annual Rent: \$59,400.00 Current term to July 2026 Tenant has 2-five year options 10% increase every 5-years

**Absolute NNN Ground-Lease** Same tenant since 1988 (B & B Merritt) who has been a Sonic franchisee for 50-years +