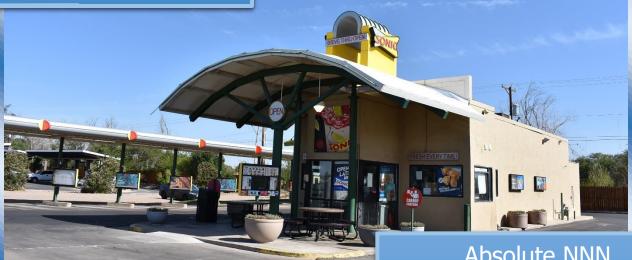

220 Alameda Blvd. NW Albuquerque, New Mexico

Price: \$1,200,000.00 / 4.95 Cap Annual Rent: \$59,400.00 Current term to July 2026 Tenant has 2-five year options 10% increase every 5-years

**Absolute NNN Ground-Lease** Same tenant since 1988 (B & B Merritt) who has been a Sonic franchisee for 50-years +