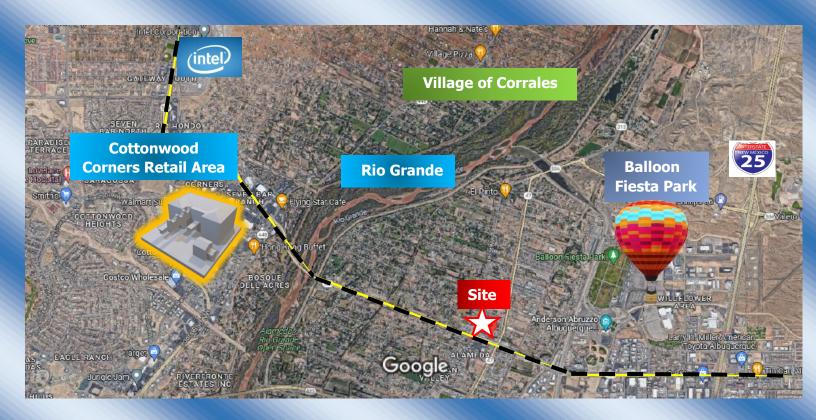

SiteSelect@hotmail.com

"Click" Here Satellite Map

|            | 1-Mile      | 3-Mile      | 5-Mile      |
|------------|-------------|-------------|-------------|
| Population | 6,516       | 42,607      | 168,889     |
| Median HH  | \$51,048.00 | \$62,942.00 | \$62,376.00 |