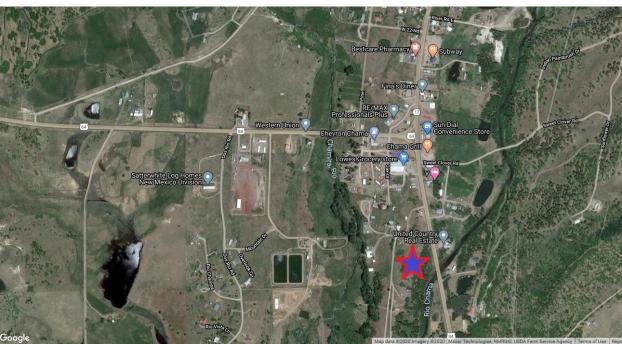

## Chama, New Mexico 5.4+- Commercial acres fronting Highway 84 & the Chama River

## Available for NNN Ground-Lease \$4,700.00 Monthly For Sale at \$560,000.00

(The site is marked with a Star.)
Tracts 2 and 3 are available for sale.
the site, 2 and 3 are all zoned commercial.

THE INFORMATION CONTAINED HEREIN HAS BEEN OBTAINED FROM SOURCES DEEMED RELIABLE, THOUGH WE DO NOT DOUBT THE ACCURACY OF THE INFORMATION, IT IS NOT GUARANTEED. THIS INFORMATION IS SUBMITTED SUBJECT TO ERRORS, OMMISSIONS, CHANGE IN PRICE, TERMS, CONDITIONS, PRIOR SALES, OR WITHDRAWAL FROM THE MARKET WITHOUT NOTICE. BROKERS MAKE NO GUARANTEE OR WARRANTIES, EITHER EXPRESS OR IMPLIED AS TO THE COMPLETENESS OR ACCURACY OF THE INFORMATION CONTAINED HEREIN. IT IS THE RESPONSIBILITY OF THE READER TO INDEPENDENTLY CONFIRM THE ACCURACY AND COMPLETENESS OF THE INFORMATION CONTAINED HEREIN.