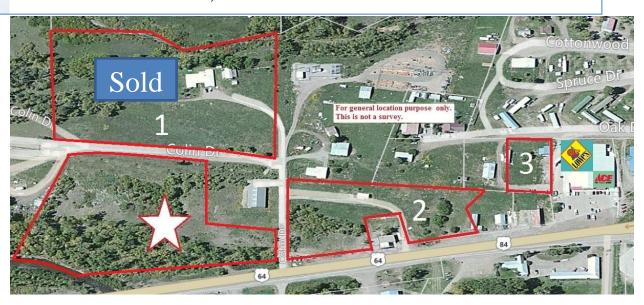

## Chama, New Mexico 5.4+- Commercial acres fronting Highway 84 & the Chama River

## Available for NNN Ground-Lease \$4,700.00 Monthly For Sale at \$560,000.00

(The site is marked with a Star.)
Tracts 2 and 3 are available for sale.
the site, 2 and 3 are all zoned commercial.

THE INFORMATION CONTAINED HEREIN HAS BEEN OBTAINED FROM SOURCES DEEMED RELIABLE, THOUGH WE DO NOT DOUBT THE ACCURACY OF THE INFORMATION, IT IS NOT GUARANTEED. THIS INFORMATION IS SUBMITTED SUBJECT TO ERRORS, OMMISSIONS, CHANGE IN PRICE, TERMS, CONDITIONS, PRIOR SALES, OR WITHDRAWAL FROM THE MARKET WITHOUT NOTICE. BROKERS MAKE NO GUARANTEE OR WARRANTIES, EITHER EXPRESS OR IMPLIED AS TO THE COMPLETENESS OR ACCURACY OF THE INFORMATION CONTAINED HEREIN. IT IS THE RESPONSIBILITY OF THE READER TO INDEPENDENTLY CONFIRM THE ACCURACY AND COMPLETENESS OF THE INFORMATION CONTAINED HEREIN.