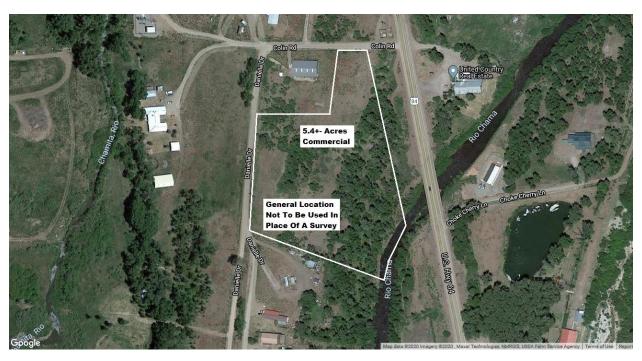

## Chama, New Mexico 5.4+- Commercial acres fronting Highway 84 & the Chama River

## Available for NNN Ground-Lease \$4,700.00 Monthly For Sale at \$560,000.00

(The site is marked with a Star.)
Tracts 2 and 3 are available for sale.
the site, 2 and 3 are all zoned commercial.

THE INFORMATION CONTAINED HEREIN HAS BEEN OBTAINED FROM SOURCES DEEMED RELIABLE, THOUGH WE DO NOT DOUBT THE ACCURACY OF THE INFORMATION, IT IS NOT GUARANTEED. THIS INFORMATION IS SUBMITTED SUBJECT TO ERRORS, OMMISSIONS, CHANGE IN PRICE, TERMS, CONDITIONS, PRIOR SALES, OR WITHDRAWAL FROM THE MARKET WITHOUT NOTICE. BROKERS MAKE NO GUARANTEE OR WARRANTIES, EITHER EXPRESS OR IMPLIED AS TO THE COMPLETENESS OR ACCURACY OF THE INFORMATION CONTAINED HEREIN. IT IS THE RESPONSIBILITY OF THE READER TO INDEPENDENTLY CONFIRM THE ACCURACY AND COMPLETENESS OF THE INFORMATION CONTAINED HEREIN.