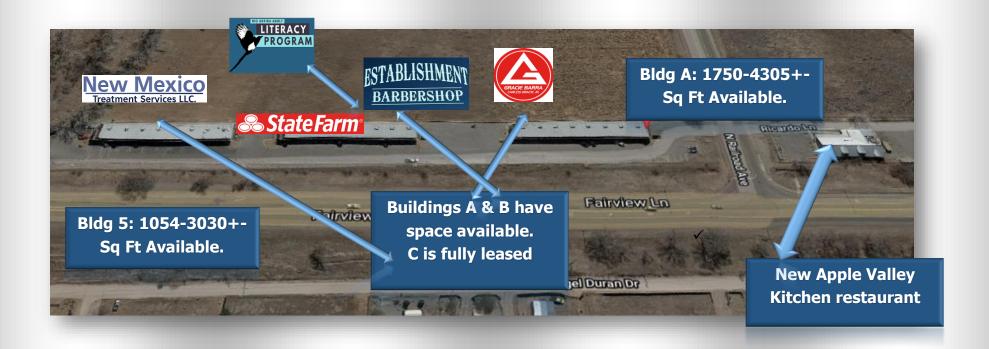

## 1227 North Railroad Avenue Espanola, New Mexico The Shops @ Railroad Ave Borders Fairview Lane / Zoned Commercial

Suite A-1 / \$1,750.00 per month / Approximately 1,750 square feet Suite A-3 / \$2,550.00 per month / Approximately 2,550 square feet

Suite B-3 / \$1,054.00 per month / Approximately 1,054 square feet Suite B-5 / \$1,286.00 per month / Approximately 1,286 square feet Suite B-7 / \$1,750.00 per month / Approximately 1,750 square feet

## This is a NNN Lease

Tenant pays their utilities, pro-rated share of property taxes & common area insurance

2% annual rental increases3-year minimum lease. Deposit due at signing.

Credit application acceptable to property owner required.